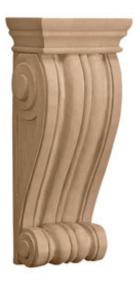

## 7"W x 3 1/2"D x 14"H Large Traditional Corbel

- Traditional design
- Multiple wood species to choose from
- Hand carved for a traditional look
- Crisp detail and high relief
- A great way to add value to your home
- This product qualifies for our Lowest Price Guarantee
- Order now and get our 30 day Price Protection

Save \$92.67 (27%)

Usually ships in 24-72 hours

| HEIGHT | WIDTH | DEPTH  |
|--------|-------|--------|
| 14"    | 7''   | 3 1/2" |