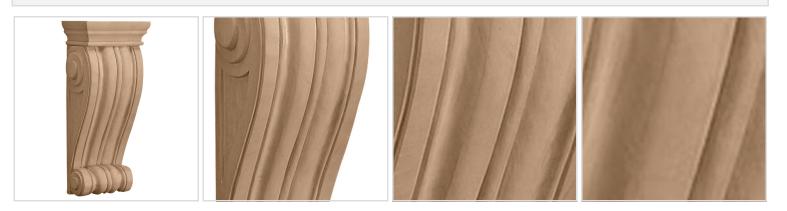

## 7"W x 3 1/2"D x 14"H Large Traditional Corbel

- Traditional design
- Multiple wood species to choose from
- Hand carved for a traditional look
- Crisp detail and high relief
- A great way to add value to your home
- This product qualifies for our Lowest Price Guarantee
- Order now and get our 30 day Price Protection

## **MORE IMAGES**