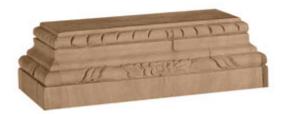

## 7 1/4"W x 2 1/2"D x 3 1/2"H Large Capital

- Classic design
- Comes in a variety of wood species
- Great architectural detail
- Can be used in a variety of jobs and applications
- Enhances the look of your home
- This product qualifies for our Lowest Price Guarantee
- Order now and get our 30 day Price Protection

Item #: BX2028 List Price: \$131.86 **\$95.55** (EACH) Save \$36.31 (27%)

Usually ships in 24-72 hours

WIDTH HEIGHT DEPTH
7 1/4" 2 1/2"