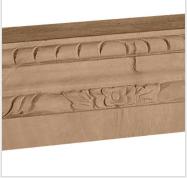

## 7 1/4"W x 2 1/2"D x 3 1/2"H Large Capital

- Classic design
- Comes in a variety of wood species
- Great architectural detail
- Can be used in a variety of jobs and applications
- Enhances the look of your home
- This product qualifies for our Lowest Price Guarantee
- Order now and get our 30 day Price Protection