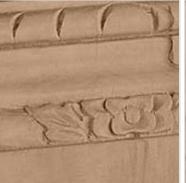

## 7 1/4"W x 2 1/2"D x 3 1/2"H Large Capital

- Classic design
- Comes in a variety of wood species
- Great architectural detail
- Can be used in a variety of jobs and applications
- Enhances the look of your home
- This product qualifies for our Lowest Price Guarantee
- Order now and get our 30 day Price Protection