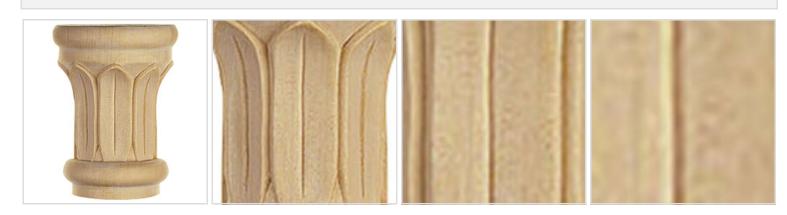

## 3 1/2"W x 1 3/4"D x 4 3/4"H Large Papyrus Capital

- Classic design
- Comes in a variety of wood species
- Great architectural detail
- Can be used in a variety of jobs and applications
- Enhances the look of your home
- This product qualifies for our Lowest Price Guarantee
- Order now and get our 30 day Price Protection

Item #: BX2034 List Price: \$82.74 **\$59.96** (EACH) Save \$22.78 (27%)

Usually ships in 24-72 hours

| HEIGHT | WIDTH  | DEPTH  |
|--------|--------|--------|
| 4 3/4" | 3 1/2" | 1 3/4" |

## **MORE IMAGES**



## WE ARE HERE FOR YOU...

## **Our Selection**

Having the right tools at the right time is crucial. So is having the right products at the right price. We are not bound by a single warehouse location and limited style or size availabilities. We work directly with over 70 different manufacturers nationwide. This means we have direct control on availability, customizability, and quality.

Order online at: http://www.architecturaldepot.com/BX2034.html

Date Printed: 04/19/2024 - 10:38 am