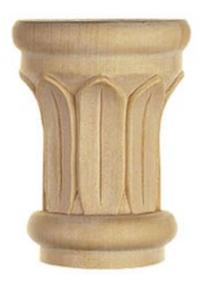

## 3 1/2"W x 1 3/4"D x 4 3/4"H Large Papyrus Capital

- Classic design
- Comes in a variety of wood species
- Great architectural detail
- Can be used in a variety of jobs and applications
- Enhances the look of your home
- This product qualifies for our Lowest Price Guarantee
- Order now and get our 30 day Price Protection

Item #: BX2034 List Price: \$82.74 **\$59.96** (EACH) Save \$22.78 (27%)

Usually ships in 24-72 hours

| HEIGHT | WIDTH  | DEPTH  |
|--------|--------|--------|
| 4 3/4" | 3 1/2" | 1 3/4" |