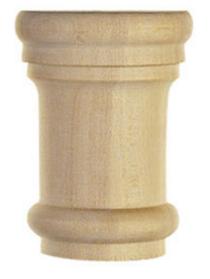

## 1 3/4"W x 7/8"D x 2 3/8"H Small Traditional Capital

- Classic design
- Comes in a variety of wood species
- Great architectural detail
- Can be used in a variety of jobs and applications
- Enhances the look of your home
- This product qualifies for our Lowest Price Guarantee
- Order now and get our 30 day Price Protection

Usually ships in 24-72 hours

| HEIGHT                          | WIDTH  | DEPTH |
|---------------------------------|--------|-------|
| 2 <sup>3</sup> / <sub>8</sub> " | 1 3/4" | 7.51  |