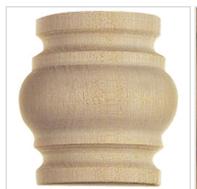

## 1 1/8"W x 2 1/4"D x 2 3/8"H Medium Splicer

- Hand Carved
- Available in a variety of wood species
- Blends beautifully with many styles
- A durable and affordable product
- A great way to add value to your home
- This product qualifies for our Lowest Price Guarantee
- Order now and get our 30 day Price Protection

Item #: BX2044 List Price: \$24.34 **\$17.64** (EACH) Save \$6.70 (27%)

Usually ships in 24-72 hours

1 ½"

DEPTH

WIDTH

1 ½"

## **MORE IMAGES**









## WE ARE HERE FOR YOU...

## **Our Selection**

Having the right tools at the right time is crucial. So is having the right products at the right price. We are not bound by a single warehouse location and limited style or size availabilities. We work directly with over 70 different manufacturers nationwide. This means we have direct control on availability, customizability, and quality.

Order online at: http://www.architecturaldepot.com/BX2044.html

Date Printed: 04/15/2024 - 11:20 pm