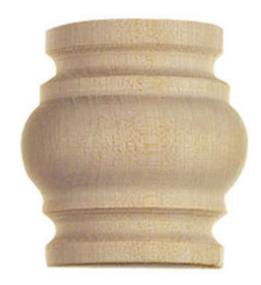

## 1 1/8"W x 2 1/4"D x 2 3/8"H Medium Splicer

- Hand Carved
- Available in a variety of wood species
- Blends beautifully with many styles
- A durable and affordable product
- A great way to add value to your home
- This product qualifies for our Lowest Price Guarantee
- Order now and get our 30 day Price Protection

Item #: BX2044 List Price: \$24.34 **\$17.64** (EACH) Save \$6.70 (27%)

Usually ships in 24-72 hours

1 ½"

DEPTH

WIDTH

1 ½"