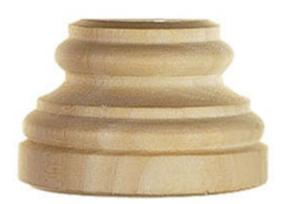

## 3 3/4"W x 1 7/8"D x 2 3/8"H Large Traditional Plinth

- Eye-catching detail
- Classic design
- Comes in a variety of woods
- Functionally elegant
- High Quality product with attention to detail
- This product qualifies for our Lowest Price Guarantee
- Order now and get our 30 day Price Protection

Item #: BX2046 List Price: \$40.57 **\$29.40** (EACH) Save \$11.17 (27%)

Usually ships in 24-72 hours

| WIDTH  | HEIGHT | DEPTH |
|--------|--------|-------|
| 3 3/4" | 2 38"  | 1 78" |

## **DESCRIPTION**

Sometimes, there's just no substitute for the authenitic warmth of real wood. Our Hardwood Crown Moulding Comes in 4 different wood species and comes ready to be cut and stained..

Order online at: http://www.architecturaldepot.com/BX2046.html