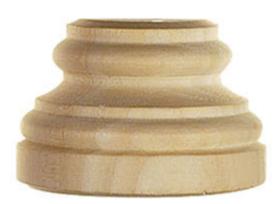

## 1 7/8"W x 1"D x 1 1/8"H Small Traditional Plinth

- Eye-catching detail
- Classic design
- Comes in a variety of woods
- Functionally elegant
- High Quality product with attention to detail
- This product qualifies for our Lowest Price Guarantee
- Order now and get our 30 day Price Protection

Item #: BX2048 List Price: \$19.28 **\$13.97** (EACH) Save \$5.31 (27%)

Usually ships in 24-72 hours

| WIDTH | Н | EIGHT  | DEPTH |
|-------|---|--------|-------|
| 1 78" |   | 1 1/8" | 1"    |