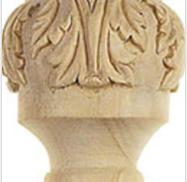

## **Acanthus Half Finial**

- Hand Carved
- Available in a variety of wood species
- Blends beautifully with many styles
- A durable and affordable product
- A great way to add value to your home
- This product qualifies for our Lowest Price Guarantee
- Order now and get our 30 day Price Protection

Item #: BX2049 List Price: \$77.09 **\$55.86** (EACH) Save \$21.23 (27%)

Usually ships in 24-72 hours

HEIGHT WIDTH DEPTH

4 1/4"

2 3/8"

1 1/4"