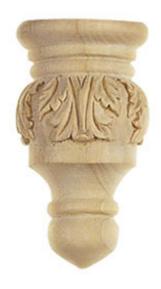

## **Acanthus Half Finial**

- Hand Carved
- Available in a variety of wood species
- Blends beautifully with many styles
- A durable and affordable product
- A great way to add value to your home
- This product qualifies for our Lowest Price Guarantee
- Order now and get our 30 day Price Protection

Item #: BX2049 List Price: \$77.09 **\$55.86** (EACH) Save \$21.23 (27%)

Usually ships in 24-72 hours

HEIGHT WIDTH DEPTH

4 1/4"

2 3/8"

1 1/4"