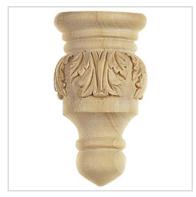

## **Acanthus Half Finial**

- Hand Carved
- Available in a variety of wood species
- Blends beautifully with many styles
- A durable and affordable product
- A great way to add value to your home
- This product qualifies for our Lowest Price Guarantee
- Order now and get our 30 day Price Protection

Item #: BX2049 List Price: \$77.09 **\$55.86** (EACH) Save \$21.23 (27%)

Usually ships in 24-72 hours

HEIGHT WIDTH DEPTH

4 1/4"

2 3/8"

1 1/4"