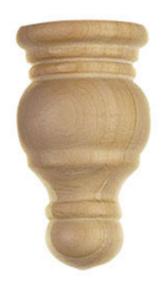

## 1 3/4"W x 7/8"D x 3 1/8"H Medium Traditional Half Finial

- Hand Carved
- Available in a variety of wood species
- Blends beautifully with many styles
- A durable and affordable product
- A great way to add value to your home
- This product qualifies for our Lowest Price Guarantee
- Order now and get our 30 day Price Protection

Item #: BX2053 List Price: \$20.29 **\$14.70** (EACH) Save \$5.59 (27%)

Usually ships in 24-72 hours

HEIGHT

WIDTH

DEPTH

3 1/8"

1 3/4"

7,"