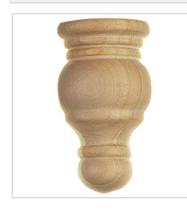

## 1 3/4"W x 7/8"D x 3 1/8"H Medium Traditional Half Finial

- Hand Carved
- Available in a variety of wood species
- Blends beautifully with many styles
- A durable and affordable product
- A great way to add value to your home
- This product qualifies for our Lowest Price Guarantee
- Order now and get our 30 day Price Protection

Item #: BX2053 List Price: \$20.29 **\$14.70** (EACH) Save \$5.59 (27%)

Usually ships in 24-72 hours

HEIGHT

WIDTH

DEPTH

3 1/8"

1 3/4"

7,"

## **MORE IMAGES**