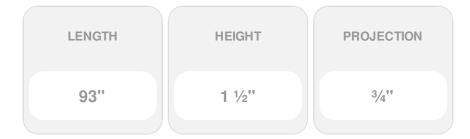

## 1 1/2"H x 3/4"P x 93"L Medium Reeded Half Round Moulding

- Classic style
- High Quality product
- Eye-pleasing looks at low cost
- Eye-catching detail
- Easy to install
- This product qualifies for our Lowest Price Guarantee
- Order now and get our 30 day Price Protection