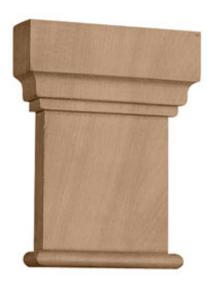

## 5 1/4"W x 1 1/4"D x 6 3/4"H Extra Large Traditional Capital

- Classic design
- Comes in a variety of wood species
- Great architectural detail
- Can be used in a variety of jobs and applications
- Enhances the look of your home
- This product qualifies for our Lowest Price Guarantee
- Order now and get our 30 day Price Protection

Item #: BX2062 List Price: \$38.54 **\$27.93** (EACH) Save \$10.61 (27%)

Usually ships in 24-72 hours

HEIGHT WIDTH DEPTH

6 3/4"

1 1/4"