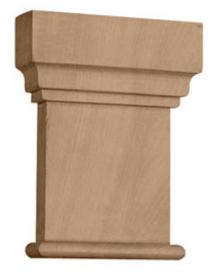

## 4"W x 1 1/8"D x 5 1/4"H Large Traditional Capital

- Classic design
- Comes in a variety of wood speciesGreat architectural detail
- Can be used in a variety of jobs and
- applications
- Enhances the look of your home
- This product qualifies for our Lowest Price Guarantee
- Order now and get our 30 day Price Protection

Usually ships in 24-72 hours

| 5 1/4" 4" 1 <sup>1</sup> / <sub>8</sub> " | HEIGHT  | WIDTH | DEPTH                           |
|-------------------------------------------|---------|-------|---------------------------------|
|                                           | 5 1⁄4'' | 4''   | 1 <sup>1</sup> / <sub>8</sub> " |