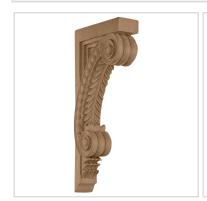

## 1 3/4"W x 5 1/2"D x 12"H Medium Acanthus with Bead Corbel

- Traditional design
- Multiple wood species to choose from
- Hand carved for a traditional look
- Crisp detail and high relief
- A great way to add value to your home
- This product qualifies for our Lowest Price Guarantee
- Order now and get our 30 day Price Protection

Item #: BX2077 List Price: \$204.31 **\$148.05** (EACH) Save \$56.26 (27%)

Usually ships in 24-72 hours

12" DEPTH WIDTH

12" 1 3/4"