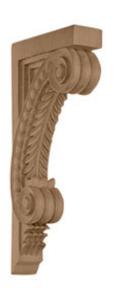

## 1 3/4"W x 5 1/2"D x 12"H Medium Acanthus with Bead Corbel

- Traditional design
- Multiple wood species to choose from
- Hand carved for a traditional look
- Crisp detail and high relief
- A great way to add value to your home
- This product qualifies for our Lowest Price Guarantee
- Order now and get our 30 day Price Protection

Item #: BX2077 List Price: \$204.31 **\$148.05** (EACH) Save \$56.26 (27%)

Usually ships in 24-72 hours

12" DEPTH WIDTH

12" 1 3/4"