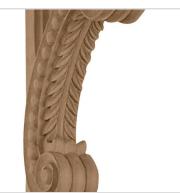

## 1 3/4"W x 5 1/2"D x 12"H Medium Acanthus with Bead Corbel

- Traditional design
- Multiple wood species to choose from
- Hand carved for a traditional look
- Crisp detail and high relief
- A great way to add value to your home
- This product qualifies for our Lowest Price Guarantee
- Order now and get our 30 day Price Protection