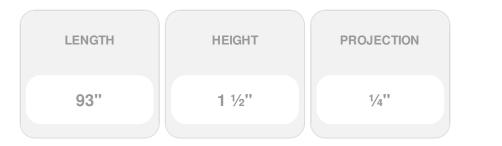

-----------------------------------------------------------------------------------------------------------|-----------------------------------------------------------------------------------------------------------------------|
| <ul> <li>This product qualifies for our Lowest<br/>Price Guarantee</li> <li>Order now and get our 30 day Price<br/>Protection</li> </ul> | Item #: BX991BH<br>List Price: \$47.91<br><b>\$34.72</b> (EACH)<br>Save \$13.19 (27%)<br>Usually ships in 24-72 hours |
|                                                                                                                                          |                                                                                                                       |

1 1/2"H x 5/16"P x 93"L, Carved Wood Moulding,



## **MORE IMAGES**



## WE ARE HERE FOR YOU...

## **Our Selection**

Having the right tools at the right time is crucial. So is having the right products at the right price. We are not bound by a single warehouse location and limited style or size availabilities. We work directly with over 70 different manufacturers nationwide. This means we have direct control on availability, customizability, and quality.