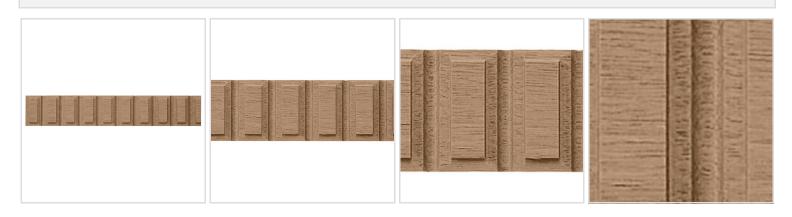

-------------------------------------------------------------------------------------|-----------------------------------------------------------------------------------------------------------------------|
| <ul> <li>This product qualifies for our Lowest<br/>Price Guarantee</li> <li>Order now and get our 30 day Price<br/>Protection</li> </ul> | Item #: BX991BH<br>List Price: \$47.91<br><b>\$34.72</b> (EACH)<br>Save \$13.19 (27%)<br>Usually ships in 24-72 hours |
|                                                                                                                                          |                                                                                                                       |

1 1/2"H x 5/16"P x 93"L, Carved Wood Moulding,



## **MORE IMAGES**



## WE ARE HERE FOR YOU...

## **Our Selection**

Having the right tools at the right time is crucial. So is having the right products at the right price. We are not bound by a single warehouse location and limited style or size availabilities. We work directly with over 70 different manufacturers nationwide. This means we have direct control on availability, customizability, and quality.