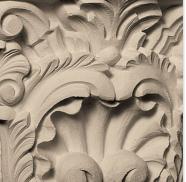

## Approx. 13-1/4" x 11-1/4" x 6" Sized for use with 7" wide columns.

- Hybrid-Resin can be used on the interior or exterior
- Accepts stain or can be painted
- Can be nailed, glued, or screwed
- Beautiful detail unmatched by other materials
- Fraction of the cost of wood
- Perfect for kitchen or bath remodels
- This product qualifies for our Lowest Price Guarantee
- Order now and get our 30 day Price Protection