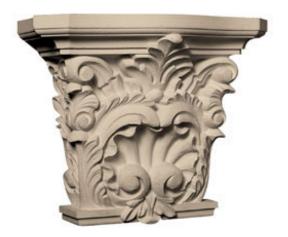

## Approx. 13-1/4" x 11-1/4" x 6" Sized for use with 7" wide columns.

- Hybrid-Resin can be used on the interior or exterior
- Accepts stain or can be painted
- Can be nailed, glued, or screwed
- Beautiful detail unmatched by other materials
- Fraction of the cost of wood
- Perfect for kitchen or bath remodels
- This product qualifies for our Lowest Price Guarantee
- Order now and get our 30 day Price Protection

Item #: CAP-130D List Price: \$496.70 **\$359.93** (EACH) Save \$136.77 (27%)

Usually ships in 3-5 business days

WIDTH 13 1/4"

HEIGHT

11 1/4"

**DEPTH** 

6"