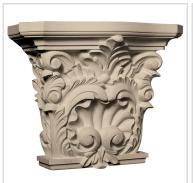

## Approx. 13-1/4" x 11-1/4" x 6" Sized for use with 7" wide columns.

- Hybrid-Resin can be used on the interior or exterior
- Accepts stain or can be painted
- Can be nailed, glued, or screwed
- Beautiful detail unmatched by other materials
- Fraction of the cost of wood
- Perfect for kitchen or bath remodels
- This product qualifies for our Lowest Price Guarantee
- Order now and get our 30 day Price Protection

Item #: CAP-130D List Price: \$496.70 **\$359.93** (EACH) Save \$136.77 (27%)

Usually ships in 3-5 business days

WIDTH 13 1/4"

HEIGHT

11 1/4"

**DEPTH** 

6"