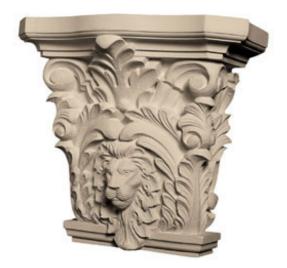

## Approx. 7" x 6-1/4" x 3-1/4" Sized for use with 3-1/4" wide columns. Lion's face.

- Hybrid-Resin can be used on the interior or exterior
- Accepts stain or can be painted
- Can be nailed, glued, or screwed
- Beautiful detail unmatched by other materials
- Fraction of the cost of wood

**DEPTH** 

3 1/4"

- Perfect for kitchen or bath remodels
- This product qualifies for our Lowest Price Guarantee
- Order now and get our 30 day Price Protection

Item #: CAP-132A List Price: \$165.50 \$119.93 (EACH) Save \$45.57 (27%)

Usually ships in 3-5 business

**WIDTH HEIGHT** 7'' 6 1/4"

**MORE IMAGES** 