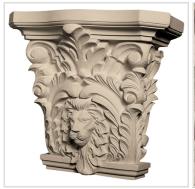

## Approx. 7" x 6-1/4" x 3-1/4" Sized for use with 3-1/4" wide columns. Lion's face.

- Hybrid-Resin can be used on the interior or exterior
- Accepts stain or can be painted
- Can be nailed, glued, or screwed
- Beautiful detail unmatched by other materials
- Fraction of the cost of wood

**DEPTH** 

3 1/4"

- Perfect for kitchen or bath remodels
- This product qualifies for our Lowest Price Guarantee
- Order now and get our 30 day Price Protection

Item #: CAP-132A List Price: \$165.50 \$119.93 (EACH) Save \$45.57 (27%)

Usually ships in 3-5 business

**WIDTH HEIGHT** 7'' 6 1/4"

**MORE IMAGES** 