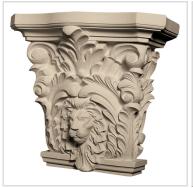

## Approx. 9" x 7-1/2" x 4-1/4" Sized for use with 4-1/2" wide columns. Lion's face.

- Hybrid-Resin can be used on the interior or exterior
- Accepts stain or can be painted
- Can be nailed, glued, or screwed
- Beautiful detail unmatched by other materials
- Fraction of the cost of wood
- Perfect for kitchen or bath remodels
- This product qualifies for our Lowest Price Guarantee
- Order now and get our 30 day Price Protection

Item #: CAP-132B List Price: \$206.90 **\$149.93** (EACH) Save \$56.97 (27%)

Usually ships in 3-5 business days

WIDTH
9"

**HEIGHT** 

7 1/4"

DEPTH

4 1/4"