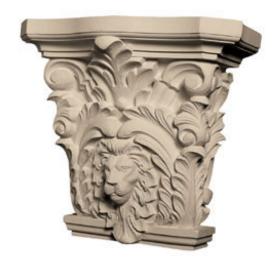

## Approx. 9" x 7-1/2" x 4-1/4" Sized for use with 4-1/2" wide columns. Lion's face.

- Hybrid-Resin can be used on the interior or exterior
- Accepts stain or can be painted
- Can be nailed, glued, or screwed
- Beautiful detail unmatched by other materials
- Fraction of the cost of wood
- Perfect for kitchen or bath remodels
- This product qualifies for our Lowest Price Guarantee
- Order now and get our 30 day Price Protection

Item #: CAP-132B List Price: \$206.90 **\$149.93** (EACH) Save \$56.97 (27%)

Usually ships in 3-5 business days

WIDTH
9"

**HEIGHT** 

7 1/4"

DEPTH

4 1/4"