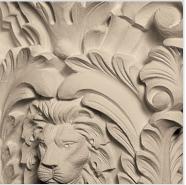

## Approx. 13-1/4" x 11-1/4" x 6" Sized for use with 7" wide columns. Lion's face.

- Hybrid-Resin can be used on the interior or exterior
- Accepts stain or can be painted
- Can be nailed, glued, or screwed
- Beautiful detail unmatched by other materials
- Fraction of the cost of wood
- Perfect for kitchen or bath remodels
- This product qualifies for our Lowest Price Guarantee
- Order now and get our 30 day Price Protection