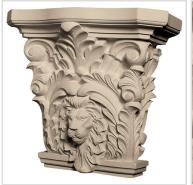

## Approx. 13-1/4" x 11-1/4" x 6" Sized for use with 7" wide columns. Lion's face.

- Hybrid-Resin can be used on the interior or exterior
- Accepts stain or can be painted
- Can be nailed, glued, or screwed
- Beautiful detail unmatched by other materials
- Fraction of the cost of wood
- Perfect for kitchen or bath remodels
- This product qualifies for our Lowest Price Guarantee
- Order now and get our 30 day Price Protection

Item #: CAP-132D List Price: \$496.70 **\$359.93** (EACH) Save \$136.77 (27%)

Usually ships in 3-5 business days

WIDTH

HEIGHT

DEPTH

13 1/4" 11 1/4"

6"