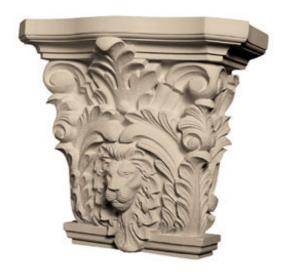

## Approx. 13-1/4" x 11-1/4" x 6" Sized for use with 7" wide columns. Lion's face.

- Hybrid-Resin can be used on the interior or exterior
- Accepts stain or can be painted
- Can be nailed, glued, or screwed
- Beautiful detail unmatched by other materials
- Fraction of the cost of wood
- Perfect for kitchen or bath remodels
- This product qualifies for our Lowest Price Guarantee
- Order now and get our 30 day Price Protection

Item #: CAP-132D List Price: \$496.70 **\$359.93** (EACH) Save \$136.77 (27%)

Usually ships in 3-5 business days

WIDTH

HEIGHT

DEPTH

13 1/4" 11 1/4"

6"