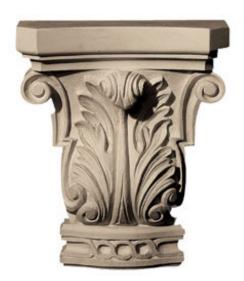

## Approx. 5-3/4" x 7" x 2-1/2" Sized for use with 3-1/4" wide columns.

- Hybrid-Resin can be used on the interior or exterior
- Accepts stain or can be painted
- Can be nailed, glued, or screwed
- Beautiful detail unmatched by other materials
- Fraction of the cost of wood
- Perfect for kitchen or bath remodels
- This product qualifies for our Lowest Price Guarantee
- Order now and get our 30 day Price Protection

Item #: CAP-146A List Price: \$144.80 **\$104.93** (EACH)

Save \$39.87 (27%)

Usually ships in 3-5 business days

| HEIGHT | WIDTH               | DEPTH  |
|--------|---------------------|--------|
| 7"     | 5 <sup>3</sup> /4'' | 2 1/2" |