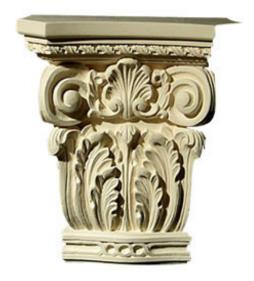

## Approx. 10-1/4" x 12" x 3-3/4" Sized for use with 5-1/2" wide columns.

- Hybrid-Resin can be used on the interior or exterior
- Accepts stain or can be painted
- Can be nailed, glued, or screwed
- Beautiful detail unmatched by other materials
- Fraction of the cost of wood
- Perfect for kitchen or bath remodels
- This product qualifies for our Lowest Price Guarantee
- Order now and get our 30 day Price Protection

Item #: CAP-147C List Price: \$331.10 **\$239.93** (EACH) Save \$91.17 (27%)

Usually ships in 3-5 business days

HEIGHT

**WIDTH** 

**DEPTH** 

12"

10 1/4"

3 3/4"