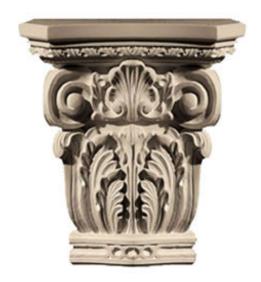

## Approx. 13"W x 14-1/2"H x 5" Sized for use with 7" wide columns.

- Hybrid-Resin can be used on the interior or exterior
- Accepts stain or can be painted
- Can be nailed, glued, or screwed
- Beautiful detail unmatched by other materials
- Fraction of the cost of wood
- Perfect for kitchen or bath remodels
- This product qualifies for our Lowest Price Guarantee
- Order now and get our 30 day Price Protection

Item #: CAP-147D List Price: \$434.60 **\$314.93** (EACH) Save \$119.67 (27%)

Usually ships in 3-5 business days

HEIGHT

**WIDTH** 

**DEPTH** 

14 1/2"

13"

5"