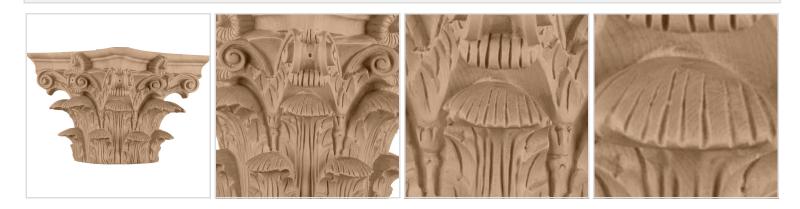

## Roman Corinthian Capital for a 8" Round Tapered Wood Column

- This product qualifies for our Lowest Price Guarantee
- Order now and get our 30 day Price Protection

Item #: CAP08RCATRC\_MATRIX\_OLD List Price: \$1,570.36 **\$1,137.94** <sup>(EACH)</sup> Save \$432.42 (27%)

Usually ships in 24-72 hours

| WIDTH              | LENGTH                           | HEIGHT                          |  |
|--------------------|----------------------------------|---------------------------------|--|
| 12 <sup>3</sup> 8" | 12 <sup>3</sup> / <sub>8</sub> " | 8 <sup>7</sup> / <sub>8</sub> " |  |

## **MORE IMAGES**



## WE ARE HERE FOR YOU...

## **Our Selection**

Having the right tools at the right time is crucial. So is having the right products at the right price. We are not bound by a single warehouse location and limited style or size availabilities. We work directly with over 70 different manufacturers nationwide. This means we have direct control on availability, customizability, and quality.