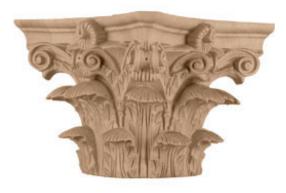

## Roman Corinthian Capital for a 8" Round Tapered Wood Column

- This product qualifies for our Lowest Price Guarantee
- Order now and get our 30 day Price Protection

Item #: CAP08RCATRC\_MATRIX\_OLD List Price: \$1,570.36 **\$1,137.94** <sup>(EACH)</sup> Save \$432.42 (27%)

Usually ships in 24-72 hours

| WIDTH              | LENGTH                           | HEIGHT                          |  |
|--------------------|----------------------------------|---------------------------------|--|
| 12 <sup>3</sup> 8" | 12 <sup>3</sup> / <sub>8</sub> " | 8 <sup>7</sup> / <sub>8</sub> " |  |