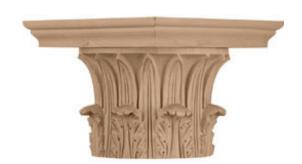

## Temple of Winds Capital for a 8" Round Tapered Wood Column

- This product qualifies for our Lowest Price Guarantee
- Order now and get our 30 day Price Protection

Item #: CAP08RCATTW List Price: \$916.04 \$663.80 (EACH) Save \$252.24 (27%)