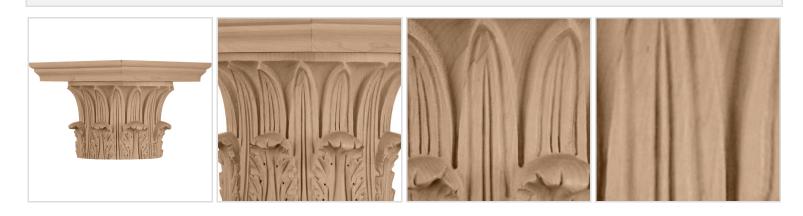

## Temple of Winds Capital for a 8" Round Tapered Wood Column

- This product qualifies for our Lowest Price Guarantee
- Order now and get our 30 day Price Protection

Item #: CAP08RCATTW List Price: \$916.04 \$663.80 (EACH) Save \$252.24 (27%)

Usually ships in 24-72 hours

## **MORE IMAGES**



## WE ARE HERE FOR YOU...

## **Our Selection**

Having the right tools at the right time is crucial. So is having the right products at the right price. We are not bound by a single warehouse location and limited style or size availabilities. We work directly with over 70 different manufacturers nationwide. This means we have direct control on availability, customizability, and quality.

Order online at: <a href="http://www.architecturaldepot.com/CAP08RCATTW.html">http://www.architecturaldepot.com/CAP08RCATTW.html</a>

Date Printed: 04/20/2024 - 2:11 am