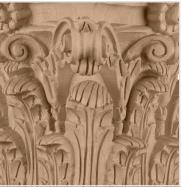

## Roman Corinthian Capital for a 8" Square Non-Tapered Wood Column

- This product qualifies for our Lowest Price Guarantee
- Order now and get our 30 day Price Protection

Item #:
CAP08SCENRC\_MATRIX\_OLD
 List Price: \$2,093.81
\$1,517.25 (EACH)
 Save \$576.56 (27%)

Usually ships in 24-72 hours

WIDTH

**LENGTH** 

**HEIGHT** 

12<sup>3</sup>/<sub>8</sub>"

12<sup>3</sup>"

8 7 "

## **MORE IMAGES**









## WE ARE HERE FOR YOU...

## **Our Selection**

Having the right tools at the right time is crucial. So is having the right products at the right price. We are not bound by a single warehouse location and limited style or size availabilities. We work directly with over 70 different manufacturers nationwide. This means we have direct control on availability, customizability, and quality.

Order online at: http://www.architecturaldepot.com/CAP08SCENRC.html

Date Printed: 04/19/2024 - 3:50 am