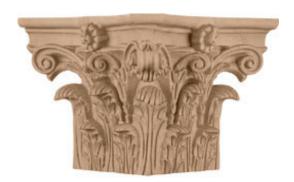

## Roman Corinthian Capital for a 8" Square Non-Tapered Wood Column

- This product qualifies for our Lowest Price Guarantee
- Order now and get our 30 day Price Protection

Item #:
CAP08SCENRC\_MATRIX\_OLD
 List Price: \$2,093.81
\$1,517.25 (EACH)
 Save \$576.56 (27%)

Usually ships in 24-72 hours

WIDTH

**LENGTH** 

**HEIGHT** 

12<sup>3</sup>/<sub>8</sub>"

12<sup>3</sup>"

8 7 "