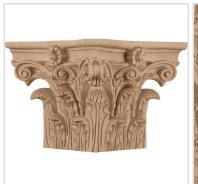

## Roman Corinthian Capital for a 8" Square Non-Tapered Wood Column

- This product qualifies for our Lowest Price Guarantee
- Order now and get our 30 day Price Protection

Item #:
CAP08SCENRC\_MATRIX\_OLD
 List Price: \$2,093.81
\$1,517.25 (EACH)
 Save \$576.56 (27%)

Usually ships in 24-72 hours

WIDTH

**LENGTH** 

**HEIGHT** 

12<sup>3</sup>/<sub>8</sub>"

12<sup>3</sup>"

8 7 "

## **MORE IMAGES**









## WE ARE HERE FOR YOU...

## **Our Selection**

Having the right tools at the right time is crucial. So is having the right products at the right price. We are not bound by a single warehouse location and limited style or size availabilities. We work directly with over 70 different manufacturers nationwide. This means we have direct control on availability, customizability, and quality.

Order online at: http://www.architecturaldepot.com/CAP08SCENRC.html

Date Printed: 04/19/2024 - 3:50 am