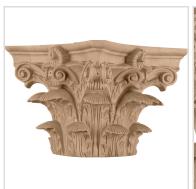

## Roman Corinthian Capital for a 12" Round Tapered Wood Column

- This product qualifies for our Lowest Price Guarantee
- Order now and get our 30 day Price Protection

Item #:
CAP12RCATRC\_MATRIX\_OLD
 List Price: \$2,617.25
\$1,896.56 (EACH)
 Save \$720.69 (27%)

Usually ships in 24-72 hours

**WIDTH** 

**LENGTH** 

**HEIGHT** 

17 3/4"

17 3/4"

14 5"