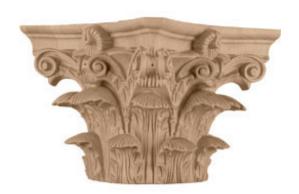

## Roman Corinthian Capital for a 12" Round Tapered Wood Column

- This product qualifies for our Lowest Price Guarantee
- Order now and get our 30 day Price Protection

Item #:
CAP12RCATRC\_MATRIX\_OLD
 List Price: \$2,617.25
\$1,896.56 (EACH)
 Save \$720.69 (27%)

Usually ships in 24-72 hours

**WIDTH** 

**LENGTH** 

**HEIGHT** 

17 3/4"

17 3/4"

14 5"