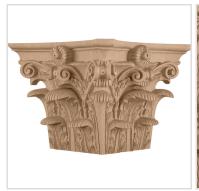

## Roman Corinthian Capital for a 13 3/4" Square Non-Tapered Wood Column

- This product qualifies for our Lowest Price Guarantee
- Order now and get our 30 day Price Protection

Item #:
CAP14SCENRC\_MATRIX\_OLD
List Price: \$4,187.61
\$3,034.50 (EACH)
Save \$1,153.11 (27%)