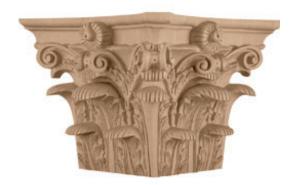

## Roman Corinthian Capital for a 13 3/4" Square Non-Tapered Wood Column

- This product qualifies for our Lowest Price Guarantee
- Order now and get our 30 day Price Protection

Item #:
CAP14SCENRC\_MATRIX\_OLD
List Price: \$4,187.61
\$3,034.50 (EACH)
Save \$1,153.11 (27%)