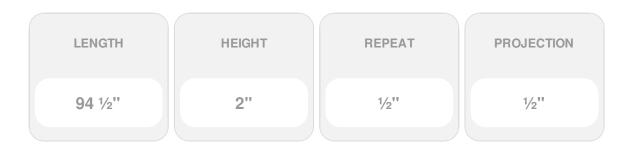

## 2"H x 1/2"P x 94 1/2"L, (1/2" Repeat), Alexandria Rope Window & Door Casing

- Can be cut, drilled, screwed, or nailed
- Similar density to that of pine
- Beautiful details and design
- Factory primed and ready for paint
- Can be painted or faux finished
- Lightweight for easy installation
- This product qualifies for our Lowest Price Guarantee
- Order now and get our 30 day Price Protection