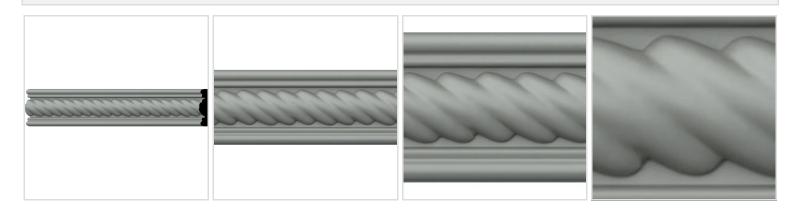

## 2"H x 1/2"P x 94 1/2"L, (1/2" Repeat), Alexandria Rope Window & Door Casing

- Can be cut, drilled, screwed, or nailed
- Similar density to that of pine
- Beautiful details and design
- Factory primed and ready for paint
- Can be painted or faux finished
- Lightweight for easy installation
- This product qualifies for our Lowest Price Guarantee
- Order now and get our 30 day Price Protection

## DESCRIPTION

Our beautiful casing adds a decorative, historic, feel to walls, ceilings, and furniture pieces. They are made from a high density urethane which gives each piece the unique details that mimic that of traditional plaster and wood designs, but at a fraction of the weight. This means a simple and easy installation for you. These are also commonly used for an inexpensive wainscot look.