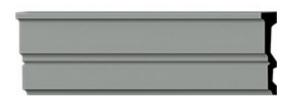

## 5 1/4"H x 1"P x 94 1/2"L Milton Window & Door Casing

- Can be cut, drilled, screwed, or nailed
- Similar density to that of pine
- Beautiful details and design
- Factory primed and ready for paint
- Can be painted or faux finished
- Lightweight for easy installation
- This product qualifies for our Lowest Price Guarantee
- Order now and get our 30 day Price Protection

## **DESCRIPTION**

Our beautiful casing adds a decorative, historic, feel to walls, ceilings, and furniture pieces. They are made from a high density urethane which gives each piece the unique details that mimic that of traditional plaster and wood designs, but at a fraction of the weight. This means a simple and easy installation for you. These are also commonly used for an inexpensive wainscot look.