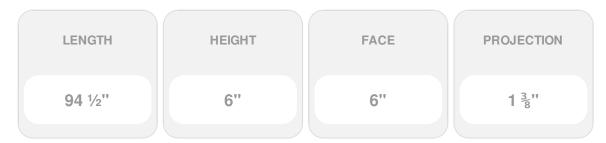

## 6"H x 1 3/8"P x 94 1/2"L Ashford Casing Moulding

- Solid urethane for maximum durability and detail
- Lightweight for quick and easy installation
- Factory primed and ready for paint or faux finish
- Can be cut, drilled, glued, or screwed
- Can be used on the interior or exterior
- This product qualifies for our Lowest Price Guarantee
- Order now and get our 30 day Price Protection