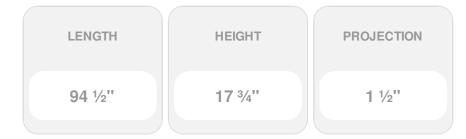

## 17 3/4"W x 94 1/2"H x 1 1/2"D Reeded Casing

- Modeled after original historical patterns and designs
- Solid urethane for maximum durability and detail
- Lightweight for quick and easy installation
- Factory primed and ready for paint or faux finish
- Can be cut, drilled, glued, or screwed
- Can be used on the interior or exterior
- This product qualifies for our Lowest Price Guarantee
- Order now and get our 30 day Price Protection