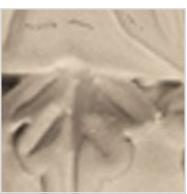

## Approx. 4" x 4-3/4" x 2" Half round acanthus.

- Hybrid-Resin can be used on the interior or exterior
- Accepts stain or can be painted
- Can be nailed, glued, or screwed
- Beautiful detail unmatched by other materials
- Fraction of the cost of wood
- Perfect for kitchen or bath remodels
- This product qualifies for our Lowest Price Guarantee
- Order now and get our 30 day Price Protection

Item #: CB-105 List Price: \$41.30 **\$29.93** (EACH) Save \$11.37 (27%)

Usually ships in 3-5 business days

HEIGHT
4 3/4"

WIDTH

4"

DEPTH

2"