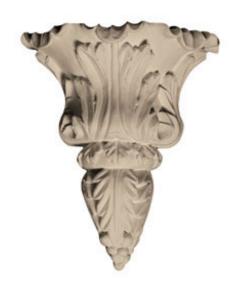

## Approx. 4" x 4-3/4" x 2" Half round acanthus.

- Hybrid-Resin can be used on the interior or exterior
- Accepts stain or can be painted
- Can be nailed, glued, or screwed
- Beautiful detail unmatched by other materials
- Fraction of the cost of wood
- Perfect for kitchen or bath remodels
- This product qualifies for our Lowest Price Guarantee
- Order now and get our 30 day Price Protection

Item #: CB-105 List Price: \$41.30 **\$29.93** (EACH) Save \$11.37 (27%)

Usually ships in 3-5 business days

HEIGHT
4 3/4"

WIDTH

4"

DEPTH

2"