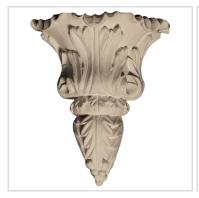

## Approx. 4" x 4-3/4" x 2" Half round acanthus.

- Hybrid-Resin can be used on the interior or exterior
- Accepts stain or can be painted
- Can be nailed, glued, or screwed
- Beautiful detail unmatched by other materials
- Fraction of the cost of wood
- Perfect for kitchen or bath remodels
- This product qualifies for our Lowest Price Guarantee
- Order now and get our 30 day Price Protection

Item #: CB-105 List Price: \$41.30 **\$29.93** (EACH) Save \$11.37 (27%)

Usually ships in 3-5 business days

HEIGHT
4 3/4"

WIDTH

4"

DEPTH

2"