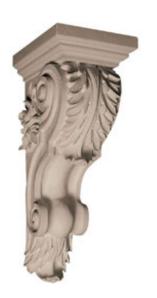

## Approx. 3-1/2" x 7-1/2" x 4" Acanthus on smooth with leaf at bottom.

- Hybrid-Resin can be used on the interior or exterior
- Accepts stain or can be painted
- Can be nailed, glued, or screwed
- Beautiful detail unmatched by other materials
- Fraction of the cost of wood
- Perfect for kitchen or bath remodels
- This product qualifies for our Lowest Price Guarantee
- Order now and get our 30 day Price Protection

Item #: CB-112A List Price: \$82.70 **\$59.93** (EACH) Save \$22.77 (27%)

Usually ships in 3-5 business days

**HEIGHT** 

**DEPTH** 

**WIDTH** 

7 1/2"

4"

3 1/2"