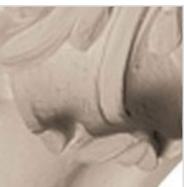

## Approx. 3-1/2" x 7-1/2" x 4" Acanthus on smooth with leaf at bottom.

- Hybrid-Resin can be used on the interior or exterior
- Accepts stain or can be painted
- Can be nailed, glued, or screwed
- Beautiful detail unmatched by other materials
- Fraction of the cost of wood
- Perfect for kitchen or bath remodels
- This product qualifies for our Lowest Price Guarantee
- Order now and get our 30 day Price Protection

Item #: CB-112A List Price: \$82.70 **\$59.93** (EACH) Save \$22.77 (27%)

Usually ships in 3-5 business days

**HEIGHT** 

**DEPTH** 

**WIDTH** 

7 1/2"

4"

3 1/2"