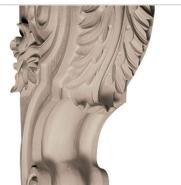

## Approx. 3-1/2" x 7-1/2" x 4" Acanthus on smooth with leaf at bottom.

- Hybrid-Resin can be used on the interior or exterior
- Accepts stain or can be painted
- Can be nailed, glued, or screwed
- Beautiful detail unmatched by other materials
- Fraction of the cost of wood
- Perfect for kitchen or bath remodels
- This product qualifies for our Lowest Price Guarantee
- Order now and get our 30 day Price Protection