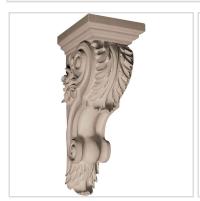

## Approx. 3-1/2" x 7-1/2" x 4" Acanthus on smooth with leaf at bottom.

- Hybrid-Resin can be used on the interior or exterior
- Accepts stain or can be painted
- Can be nailed, glued, or screwed
- Beautiful detail unmatched by other materials
- Fraction of the cost of wood
- Perfect for kitchen or bath remodels
- This product qualifies for our Lowest Price Guarantee
- Order now and get our 30 day Price Protection

Item #: CB-112A List Price: \$82.70 **\$59.93** (EACH) Save \$22.77 (27%)

Usually ships in 3-5 business days

**HEIGHT** 

**DEPTH** 

**WIDTH** 

7 1/2"

4"

3 1/2"