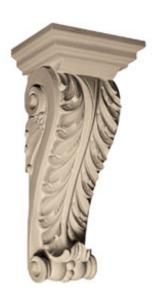

## Approx. 11" x 23-3/4" x 9" Acanthus with beads.

- Hybrid-Resin can be used on the interior or exterior
- Accepts stain or can be painted
- Can be nailed, glued, or screwed
- Beautiful detail unmatched by other materials
- Fraction of the cost of wood
- Perfect for kitchen or bath remodels
- This product qualifies for our Lowest Price Guarantee
- Order now and get our 30 day Price Protection

Item #: CB-130B List Price: \$724.40 **\$524.93** (EACH) Save \$199.47 (27%)

Usually ships in 3-5 business days

HEIGHT WIDTH DEPTH

23 3/4"

11"

9"