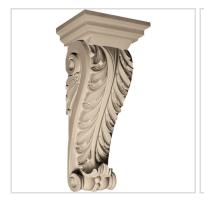

## Approx. 11" x 23-3/4" x 9" Acanthus with beads.

- Hybrid-Resin can be used on the interior or exterior
- Accepts stain or can be painted
- Can be nailed, glued, or screwed
- Beautiful detail unmatched by other materials
- Fraction of the cost of wood
- Perfect for kitchen or bath remodels
- This product qualifies for our Lowest Price Guarantee
- Order now and get our 30 day Price Protection

Item #: CB-130B List Price: \$724.40 **\$524.93** (EACH) Save \$199.47 (27%)

Usually ships in 3-5 business days

HEIGHT WIDTH DEPTH

23 3/4"

11"

9"