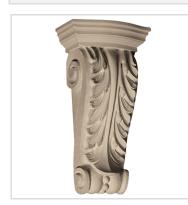

## Approx. 7-1/2" x 32-3/4" x 4-1/4" Acanthus leaf with beads at bottom.

- Hybrid-Resin can be used on the interior or exterior
- Accepts stain or can be painted
- Can be nailed, glued, or screwed
- Beautiful detail unmatched by other materials
- Fraction of the cost of wood
- Perfect for kitchen or bath remodels
- This product qualifies for our Lowest Price Guarantee
- Order now and get our 30 day Price Protection

Item #: CB-218G List Price: \$455.30 **\$329.93** (EACH) Save \$125.37 (27%)

Usually ships in 3-5 business days

**HEIGHT** 

**WIDTH** 

**DEPTH** 

32 3/4"

7 1/2"

4 1/4"