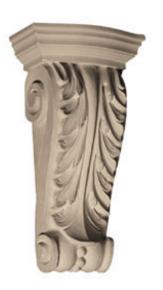

## Approx. 7-1/2" x 32-3/4" x 4-1/4" Acanthus leaf with beads at bottom.

- Hybrid-Resin can be used on the interior or exterior
- Accepts stain or can be painted
- Can be nailed, glued, or screwed
- Beautiful detail unmatched by other materials
- Fraction of the cost of wood
- Perfect for kitchen or bath remodels
- This product qualifies for our Lowest Price Guarantee
- Order now and get our 30 day Price Protection

Item #: CB-218G List Price: \$455.30 **\$329.93** (EACH) Save \$125.37 (27%)

Usually ships in 3-5 business days

**HEIGHT** 

**WIDTH** 

**DEPTH** 

32 3/4"

7 1/2"

4 1/4"