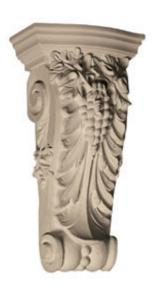

## Approx. 3" x 6" x 1-1/2" Grape cluster with leaves, beads at bottom.

- Hybrid-Resin can be used on the interior or exterior
- Accepts stain or can be painted
- Can be nailed, glued, or screwed
- Beautiful detail unmatched by other materials
- Fraction of the cost of wood
- Perfect for kitchen or bath remodels
- This product qualifies for our Lowest Price Guarantee
- Order now and get our 30 day Price Protection

Item #: CB-219A List Price: \$51.65 **\$37.43** (EACH) Save \$14.22 (27%)

Usually ships in 3-5 business days

HEIGHT

**WIDTH** 

**DEPTH** 

6''

3"

1 1/2"