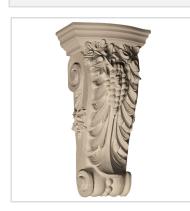

## Approx. 3" x 6" x 1-1/2" Grape cluster with leaves, beads at bottom.

- Hybrid-Resin can be used on the interior or exterior
- Accepts stain or can be painted
- Can be nailed, glued, or screwed
- Beautiful detail unmatched by other materials
- Fraction of the cost of wood
- Perfect for kitchen or bath remodels
- This product qualifies for our Lowest Price Guarantee
- Order now and get our 30 day Price Protection

Item #: CB-219A List Price: \$51.65 **\$37.43** (EACH) Save \$14.22 (27%)

Usually ships in 3-5 business days

HEIGHT

**WIDTH** 

**DEPTH** 

6''

3"

1 1/2"