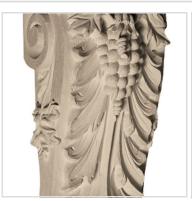

## Approx. 3" x 6" x 1-1/2" Grape cluster with leaves, beads at bottom.

- Hybrid-Resin can be used on the interior or exterior
- Accepts stain or can be painted
- Can be nailed, glued, or screwed
- Beautiful detail unmatched by other materials
- Fraction of the cost of wood
- Perfect for kitchen or bath remodels
- This product qualifies for our Lowest Price Guarantee
- Order now and get our 30 day Price Protection