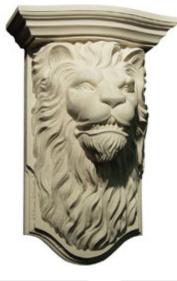

## Approx. 9-3/4" x 17-1/2" x 5-1/2" Lion's head with top.

- Hybrid-Resin can be used on the interior or exterior
- Accepts stain or can be painted
- Can be nailed, glued, or screwed
- Beautiful detail unmatched by other materials
- Fraction of the cost of wood
- Perfect for kitchen or bath remodels
- This product qualifies for our Lowest Price Guarantee
- Order now and get our 30 day Price Protection

Item #: CB-280C List Price: \$310.40 **\$224.93** (EACH)

Save \$85.47 (27%)

Usually ships in 3-5 business days

| HEIGHT   | WIDTH              | DEPTH   |
|----------|--------------------|---------|
| 17 1⁄2'' | 9 <sup>3</sup> /4" | 5 1⁄2'' |