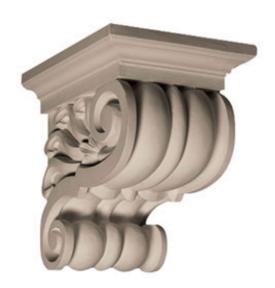

## Approx. 7" x 9" x 8-1/4" Rounded ridges.

- Hybrid-Resin can be used on the interior or exterior
- Accepts stain or can be painted
- Can be nailed, glued, or screwed
- Beautiful detail unmatched by other materials
- Fraction of the cost of wood
- Perfect for kitchen or bath remodels
- This product qualifies for our Lowest Price Guarantee
- Order now and get our 30 day Price Protection

Item #: CB-300 List Price: \$269.00 **\$194.93** (EACH) Save \$74.07 (27%)

Usually ships in 3-5 business days

9" DEPTH WIDTH
9" 7"