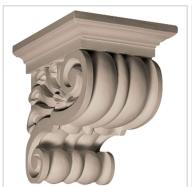

## Approx. 7" x 9" x 8-1/4" Rounded ridges.

- Hybrid-Resin can be used on the interior or exterior
- Accepts stain or can be painted
- Can be nailed, glued, or screwed
- Beautiful detail unmatched by other materials
- Fraction of the cost of wood
- Perfect for kitchen or bath remodels
- This product qualifies for our Lowest Price Guarantee
- Order now and get our 30 day Price Protection

Item #: CB-300 List Price: \$269.00 **\$194.93** (EACH) Save \$74.07 (27%)

Usually ships in 3-5 business days

9" DEPTH WIDTH
9" 7"

## **MORE IMAGES**









## WE ARE HERE FOR YOU...

## **Our Selection**

Having the right tools at the right time is crucial. So is having the right products at the right price. We are not bound by a single warehouse location and limited style or size availabilities. We work directly with over 70 different manufacturers nationwide. This means we have direct control on availability, customizability, and quality.

Order online at: http://www.architecturaldepot.com/CB-300.html

Date Printed: 04/16/2024 - 1:45 am