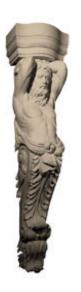

## Approx. 12" x 49" x 7-1/2" Male sculpture with acanthus at bottom.

- Hybrid-Resin can be used on the interior or exterior
- Accepts stain or can be painted
- Can be nailed, glued, or screwed
- Beautiful detail unmatched by other materials
- Fraction of the cost of wood
- Perfect for kitchen or bath remodels
- This product qualifies for our Lowest Price Guarantee
- Order now and get our 30 day Price Protection

Item #: CB-303 List Price: \$1,345.40 **\$974.93** (EACH)

Save \$370.47 (27%)

Usually ships in 3-5 business days

**HEIGHT** 

**WIDTH** 

**DEPTH** 

49"

12"

7 1/2"