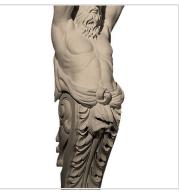

## Approx. 12" x 49" x 7-1/2" Male sculpture with acanthus at bottom.

- Hybrid-Resin can be used on the interior or exterior
- Accepts stain or can be painted
- Can be nailed, glued, or screwed
- Beautiful detail unmatched by other materials
- Fraction of the cost of wood
- Perfect for kitchen or bath remodels
- This product qualifies for our Lowest Price Guarantee
- Order now and get our 30 day Price Protection

Item #: CB-303 List Price: \$1,345.40 **\$974.93** (EACH)

Save \$370.47 (27%)

Usually ships in 3-5 business days

**HEIGHT** 

**WIDTH** 

**DEPTH** 

49"

12"

7 1/2"

## **MORE IMAGES**









## WE ARE HERE FOR YOU...

## **Our Selection**

Having the right tools at the right time is crucial. So is having the right products at the right price. We are not bound by a single warehouse location and limited style or size availabilities. We work directly with over 70 different manufacturers nationwide. This means we have direct control on availability, customizability, and quality.

Order online at: http://www.architecturaldepot.com/CB-303.html

Date Printed: 04/19/2024 - 9:20 pm