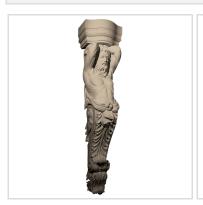

## Approx. 12" x 49" x 7-1/2" Male sculpture with acanthus at bottom.

- Hybrid-Resin can be used on the interior or exterior
- Accepts stain or can be painted
- Can be nailed, glued, or screwed
- Beautiful detail unmatched by other materials
- Fraction of the cost of wood
- Perfect for kitchen or bath remodels
- This product qualifies for our Lowest Price Guarantee
- Order now and get our 30 day Price Protection

Item #: CB-303 List Price: \$1,345.40 **\$974.93** (EACH)

Save \$370.47 (27%)

Usually ships in 3-5 business days

**HEIGHT** 

**WIDTH** 

**DEPTH** 

49"

12"

7 1/2"

## **MORE IMAGES**









## WE ARE HERE FOR YOU...

## **Our Selection**

Having the right tools at the right time is crucial. So is having the right products at the right price. We are not bound by a single warehouse location and limited style or size availabilities. We work directly with over 70 different manufacturers nationwide. This means we have direct control on availability, customizability, and quality.

Order online at: http://www.architecturaldepot.com/CB-303.html

Date Printed: 04/19/2024 - 9:20 pm