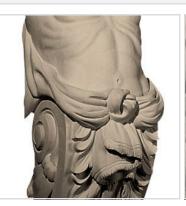

## Approx. 12" x 49" x 7-1/2" Male sculpture with acanthus at bottom.

- Hybrid-Resin can be used on the interior or exterior
- Accepts stain or can be painted
- Can be nailed, glued, or screwed
- Beautiful detail unmatched by other materials
- Fraction of the cost of wood
- Perfect for kitchen or bath remodels
- This product qualifies for our Lowest Price Guarantee
- Order now and get our 30 day Price Protection

Item #: CB-303 List Price: \$1,345.40 **\$974.93** (EACH)

Save \$370.47 (27%)

Usually ships in 3-5 business days

**HEIGHT** 

**WIDTH** 

**DEPTH** 

49"

12"

7 1/2"

## **MORE IMAGES**









## WE ARE HERE FOR YOU...

## **Our Selection**

Having the right tools at the right time is crucial. So is having the right products at the right price. We are not bound by a single warehouse location and limited style or size availabilities. We work directly with over 70 different manufacturers nationwide. This means we have direct control on availability, customizability, and quality.

Order online at: http://www.architecturaldepot.com/CB-303.html

Date Printed: 04/19/2024 - 9:20 pm