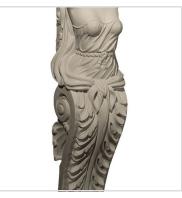

## Approx. 6-3/4" x 29-3/4" x 6" Female sculpture with acanthus at bottom.

- Hybrid-Resin can be used on the interior or exterior
- Accepts stain or can be painted
- Can be nailed, glued, or screwed
- Beautiful detail unmatched by other materials
- Fraction of the cost of wood
- Perfect for kitchen or bath remodels
- This product qualifies for our Lowest Price Guarantee
- Order now and get our 30 day Price Protection

Item #: CB-305A List Price: \$683.00 **\$494.93** (EACH) Save \$188.07 (27%)

Usually ships in 3-5 business days

HEIGHT

**WIDTH** 

**DEPTH** 

29 3/4"

6 3/4"

6"