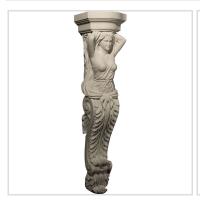

## Approx. 6-3/4" x 29-3/4" x 6" Female sculpture with acanthus at bottom.

- Hybrid-Resin can be used on the interior or exterior
- Accepts stain or can be painted
- Can be nailed, glued, or screwed
- Beautiful detail unmatched by other materials
- Fraction of the cost of wood
- Perfect for kitchen or bath remodels
- This product qualifies for our Lowest Price Guarantee
- Order now and get our 30 day Price Protection

Item #: CB-305A List Price: \$683.00 **\$494.93** (EACH) Save \$188.07 (27%)

Usually ships in 3-5 business days

HEIGHT

**WIDTH** 

**DEPTH** 

29 3/4"

6 3/4"

6"