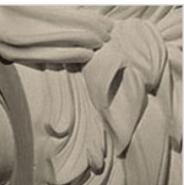

## Approx. 6-3/4" x 29-3/4" x 6" Female sculpture with acanthus at bottom.

- Hybrid-Resin can be used on the interior or exterior
- Accepts stain or can be painted
- Can be nailed, glued, or screwed
- Beautiful detail unmatched by other materials
- Fraction of the cost of wood
- Perfect for kitchen or bath remodels
- This product qualifies for our Lowest Price Guarantee
- Order now and get our 30 day Price Protection

Item #: CB-305A List Price: \$683.00 **\$494.93** (EACH) Save \$188.07 (27%)

Usually ships in 3-5 business days

HEIGHT

**WIDTH** 

**DEPTH** 

29 3/4"

6 3/4"

6"