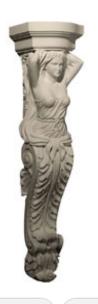

## Approx. 6-3/4" x 29-3/4" x 6" Female sculpture with acanthus at bottom.

- Hybrid-Resin can be used on the interior or exterior
- Accepts stain or can be painted
- Can be nailed, glued, or screwed
- Beautiful detail unmatched by other materials
- Fraction of the cost of wood
- Perfect for kitchen or bath remodels
- This product qualifies for our Lowest Price Guarantee
- Order now and get our 30 day Price Protection

Item #: CB-305A List Price: \$683.00 **\$494.93** (EACH) Save \$188.07 (27%)

Usually ships in 3-5 business days

HEIGHT

**WIDTH** 

**DEPTH** 

29 3/4"

6 3/4"

6"