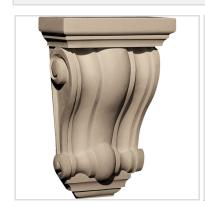

## Approx. 5" x 7-1/2" x 2" (Extra low profile) Concave and convex ridges.

- Hybrid-Resin can be used on the interior or exterior
- Accepts stain or can be painted
- Can be nailed, glued, or screwed
- Beautiful detail unmatched by other materials
- Fraction of the cost of wood
- Perfect for kitchen or bath remodels
- This product qualifies for our Lowest Price Guarantee
- Order now and get our 30 day Price Protection

Item #: CB-306A List Price: \$72.35 **\$52.43** (EACH) Save \$19.92 (27%)

Usually ships in 3-5 business days

HEIGHT

7 1/2"

WIDTH

5"

DEPTH

2"

## **MORE IMAGES**









## WE ARE HERE FOR YOU...

## **Our Selection**

Having the right tools at the right time is crucial. So is having the right products at the right price. We are not bound by a single warehouse location and limited style or size availabilities. We work directly with over 70 different manufacturers nationwide. This means we have direct control on availability, customizability, and quality.

Order online at: http://www.architecturaldepot.com/CB-306A.html

Date Printed: 04/20/2024 - 9:25 am