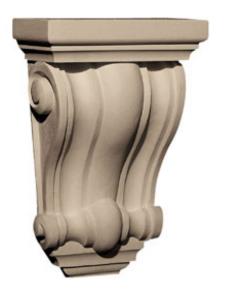

## Approx. 5" x 7-1/2" x 2" (Extra low profile) Concave and convex ridges.

- Hybrid-Resin can be used on the interior or exterior
- Accepts stain or can be painted
- Can be nailed, glued, or screwed
- Beautiful detail unmatched by other materials
- Fraction of the cost of wood
- Perfect for kitchen or bath remodels
- This product qualifies for our Lowest Price Guarantee
- Order now and get our 30 day Price Protection

Item #: CB-306A List Price: \$72.35 **\$52.43** (EACH) Save \$19.92 (27%)

Usually ships in 3-5 business days

HEIGHT

7 1/2"

WIDTH

5"

DEPTH

2"