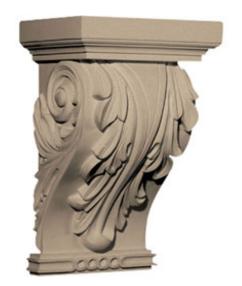

## Approx. 6-3/4" X 11" X 5" Collar dimensions 5-1/2" x 2" Designed for 5-1/2" columns.

- Hybrid-Resin can be used on the interior or exterior
- Accepts stain or can be painted
- Can be nailed, glued, or screwed
- Beautiful detail unmatched by other materials
- Fraction of the cost of wood
- Perfect for kitchen or bath remodels
- This product qualifies for our Lowest Price Guarantee
- Order now and get our 30 day Price Protection

Item #: CB-310C List Price: \$372.50 **\$269.93** (EACH) Save \$102.57 (27%)

Usually ships in 3-5 business days

HEIGHT WIDTH

11"

6 3/4"

DEPTH

5"