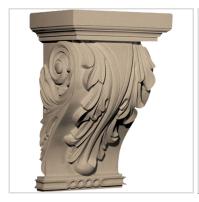

## Approx. 6-3/4" X 11" X 5" Collar dimensions 5-1/2" x 2" Designed for 5-1/2" columns.

- Hybrid-Resin can be used on the interior or exterior
- Accepts stain or can be painted
- Can be nailed, glued, or screwed
- Beautiful detail unmatched by other materials
- Fraction of the cost of wood
- Perfect for kitchen or bath remodels
- This product qualifies for our Lowest Price Guarantee
- Order now and get our 30 day Price Protection

Item #: CB-310C List Price: \$372.50 **\$269.93** (EACH) Save \$102.57 (27%)

Usually ships in 3-5 business days

HEIGHT WIDTH

11"

6 3/4"

DEPTH

5"

## **MORE IMAGES**









## WE ARE HERE FOR YOU...

## **Our Selection**

Having the right tools at the right time is crucial. So is having the right products at the right price. We are not bound by a single warehouse location and limited style or size availabilities. We work directly with over 70 different manufacturers nationwide. This means we have direct control on availability, customizability, and quality.

Order online at: http://www.architecturaldepot.com/CB-310C.html

Date Printed: 04/19/2024 - 1:38 pm