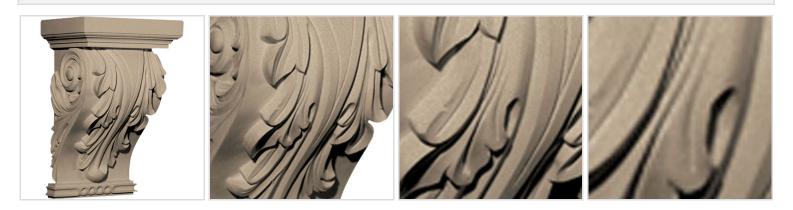

## 8-1/2" x 14-1/4" x 7-1/2" collar dimension 7-1/2" x 2-3/4"

- This product qualifies for our Lowest Price Guarantee
- Order now and get our 30 day Price Protection

Item #: CB-310E List Price: \$393.20 \$284.93 (EACH)

Save \$108.27 (27%)

Usually ships in 5-7 business days

## **MORE IMAGES**



## WE ARE HERE FOR YOU...

## **Our Selection**

Having the right tools at the right time is crucial. So is having the right products at the right price. We are not bound by a single warehouse location and limited style or size availabilities. We work directly with over 70 different manufacturers nationwide. This means we have direct control on availability, customizability, and quality.

Order online at: <u>http://www.architecturaldepot.com/CB-310E.html</u> Date Printed: 04/25/2024 - 9:53 pm