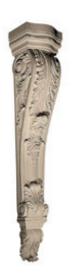

## Approx. 10" x 51" x 8-1/2" Acanthus with roses.

- Hybrid-Resin can be used on the interior or exterior
- Accepts stain or can be painted
- Can be nailed, glued, or screwed
- Beautiful detail unmatched by other materials
- Fraction of the cost of wood
- Perfect for kitchen or bath remodels
- This product qualifies for our Lowest Price Guarantee
- Order now and get our 30 day Price Protection

Item #: CB-315 List Price: \$1,448.90 **\$1,049.93** (EACH) Save \$398.97 (27%)

Usually ships in 3-5 business days

HEIGHT

**WIDTH** 

**DEPTH** 

51"

10"

8 1/2"