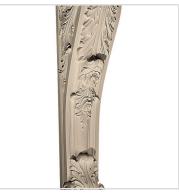

## Approx. 10" x 51" x 8-1/2" Acanthus with roses.

- Hybrid-Resin can be used on the interior or exterior
- Accepts stain or can be painted
- Can be nailed, glued, or screwed
- Beautiful detail unmatched by other materials
- Fraction of the cost of wood
- Perfect for kitchen or bath remodels
- This product qualifies for our Lowest Price Guarantee
- Order now and get our 30 day Price Protection