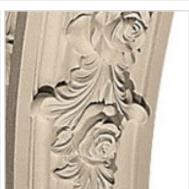

## Approx. 10" x 51" x 8-1/2" Acanthus with roses.

- Hybrid-Resin can be used on the interior or exterior
- Accepts stain or can be painted
- Can be nailed, glued, or screwed
- Beautiful detail unmatched by other materials
- Fraction of the cost of wood
- Perfect for kitchen or bath remodels
- This product qualifies for our Lowest Price Guarantee
- Order now and get our 30 day Price Protection

Item #: CB-315 List Price: \$1,448.90 **\$1,049.93** (EACH) Save \$398.97 (27%)

Usually ships in 3-5 business days

HEIGHT

**WIDTH** 

**DEPTH** 

51"

10"

8 1/2"