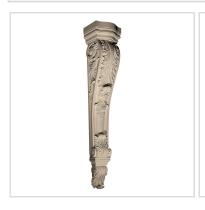

## Approx. 10" x 51" x 8-1/2" Acanthus with roses.

- Hybrid-Resin can be used on the interior or exterior
- Accepts stain or can be painted
- Can be nailed, glued, or screwed
- Beautiful detail unmatched by other materials
- Fraction of the cost of wood
- Perfect for kitchen or bath remodels
- This product qualifies for our Lowest Price Guarantee
- Order now and get our 30 day Price Protection

Item #: CB-315 List Price: \$1,448.90 **\$1,049.93** (EACH) Save \$398.97 (27%)

Usually ships in 3-5 business days

HEIGHT

**WIDTH** 

**DEPTH** 

51"

10"

8 1/2"