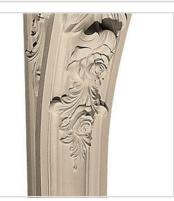

## Approx. 10" x 51" x 8-1/2" Acanthus with roses.

- Hybrid-Resin can be used on the interior or exterior
- Accepts stain or can be painted
- Can be nailed, glued, or screwed
- Beautiful detail unmatched by other materials
- Fraction of the cost of wood
- Perfect for kitchen or bath remodels
- This product qualifies for our Lowest Price Guarantee
- Order now and get our 30 day Price Protection