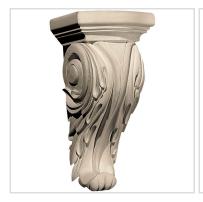

## Approx. 3" x 4-3/4" x 2-1/2" Acanthus leaf.

- Hybrid-Resin can be used on the interior or exterior
- Accepts stain or can be painted
- Can be nailed, glued, or screwed
- Beautiful detail unmatched by other materials
- Fraction of the cost of wood
- Perfect for kitchen or bath remodels
- This product qualifies for our Lowest Price Guarantee
- Order now and get our 30 day Price Protection

Item #: CB-317A List Price: \$51.65 **\$37.43** (EACH) Save \$14.22 (27%)

Usually ships in 3-5 business days

HEIGHT WIDTH DEPTH

4 3/4"

3"

2 1/2"