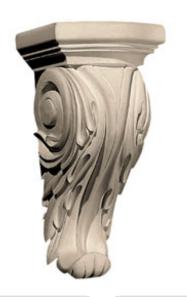

## Approx. 3" x 4-3/4" x 2-1/2" Acanthus leaf.

- Hybrid-Resin can be used on the interior or exterior
- Accepts stain or can be painted
- Can be nailed, glued, or screwed
- Beautiful detail unmatched by other materials
- Fraction of the cost of wood
- Perfect for kitchen or bath remodels
- This product qualifies for our Lowest Price Guarantee
- Order now and get our 30 day Price Protection

Item #: CB-317A List Price: \$51.65 **\$37.43** (EACH) Save \$14.22 (27%)

Usually ships in 3-5 business days

HEIGHT WIDTH DEPTH

4 3/4"

3"

2 1/2"