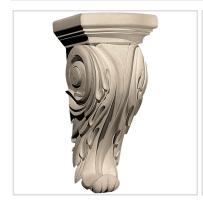

## Approx. 5-1/4" x 12-1/2" x 4-1/2" Acanthus leaf.

- Hybrid-Resin can be used on the interior or exterior
- Accepts stain or can be painted
- Can be nailed, glued, or screwed
- Beautiful detail unmatched by other materials
- Fraction of the cost of wood
- Perfect for kitchen or bath remodels
- This product qualifies for our Lowest Price Guarantee
- Order now and get our 30 day Price Protection

Item #: CB-317D List Price: \$227.60 **\$164.93** (EACH) Save \$62.67 (27%)

Usually ships in 3-5 business days

HEIGHT WIDTH DEPTH

12 ½" 5 ¼" 4 ½"