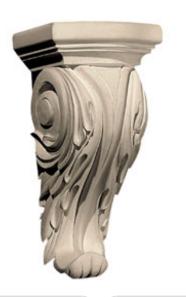

## Approx. 5-1/4" x 12-1/2" x 4-1/2" Acanthus leaf.

- Hybrid-Resin can be used on the interior or exterior
- Accepts stain or can be painted
- Can be nailed, glued, or screwed
- Beautiful detail unmatched by other materials
- Fraction of the cost of wood
- Perfect for kitchen or bath remodels
- This product qualifies for our Lowest Price Guarantee
- Order now and get our 30 day Price Protection

Item #: CB-317D List Price: \$227.60 **\$164.93** (EACH) Save \$62.67 (27%)

Usually ships in 3-5 business days

HEIGHT WIDTH DEPTH

12 ½" 5 ¼" 4 ½"