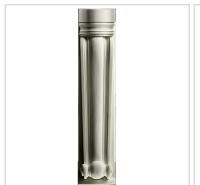

## Approx. 4-3/4" x 21-1/2" x 2-3/4" made for 4-1/2" columns.

- Hybrid-Resin can be used on the interior or exterior
- Accepts stain or can be painted
- Can be nailed, glued, or screwed
- Beautiful detail unmatched by other materials
- Fraction of the cost of wood
- Perfect for kitchen or bath remodels
- This product qualifies for our Lowest Price Guarantee
- Order now and get our 30 day Price Protection

Item #: CB-331AT List Price: \$331.10 **\$239.93** (EACH) Save \$91.17 (27%)

Usually ships in 3-5 business days

HEIGHT WIDTH DEPTH

21 1/2"

4 3/4"

2 3/4"