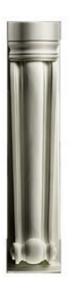

## Approx. 4-3/4" x 21-1/2" x 2-3/4" made for 4-1/2" columns.

- Hybrid-Resin can be used on the interior or exterior
- Accepts stain or can be painted
- Can be nailed, glued, or screwed
- Beautiful detail unmatched by other materials
- Fraction of the cost of wood
- Perfect for kitchen or bath remodels
- This product qualifies for our Lowest Price Guarantee
- Order now and get our 30 day Price Protection

Item #: CB-331AT List Price: \$331.10 **\$239.93** (EACH) Save \$91.17 (27%)

Usually ships in 3-5 business days

HEIGHT WIDTH DEPTH

21 1/2"

4 3/4"

2 3/4"