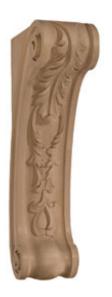

## 7"W x 12 1/4"D x 26 1/2"H Concave Hearst Chatham Corbel

- Authentic, US made, Premier Enkeboll carving
- Original designs add elegant beauty for kitchens, baths, and more
- The "Gold Standard" in architectural wood carving
- Made from sustainable resources
- Crafted using the finest North American hard woods
- Carefully selected for the clearest color and grain match
- This product qualifies for our Lowest Price Guarantee
- Order now and get our 30 day Price Protection

Item #: CBL-CO-CHT-6 List Price: \$872.16 **\$632.00** (EACH) Save \$240.16 (27%)

Usually ships in 3-4 weeks

DEPTH WIDTH

26 ½"

12 ¼"

7"