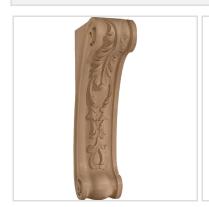

## 7"W x 12 1/4"D x 26 1/2"H Concave Hearst Chatham Corbel

- Authentic, US made, Premier Enkeboll carving
- Original designs add elegant beauty for kitchens, baths, and more
- The "Gold Standard" in architectural wood carving
- Made from sustainable resources
- Crafted using the finest North American hard woods
- Carefully selected for the clearest color and grain match
- This product qualifies for our Lowest Price Guarantee
- Order now and get our 30 day Price Protection

## **MORE IMAGES**