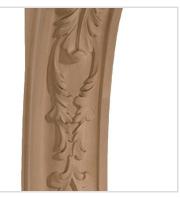

## 7"W x 12 1/4"D x 26 1/2"H Concave Hearst Chatham Corbel

- Authentic, US made, Premier Enkeboll carving
- Original designs add elegant beauty for kitchens, baths, and more
- The "Gold Standard" in architectural wood carving
- Made from sustainable resources
- Crafted using the finest North American hard woods
- Carefully selected for the clearest color and grain match
- This product qualifies for our Lowest Price Guarantee
- Order now and get our 30 day Price Protection

## **MORE IMAGES**