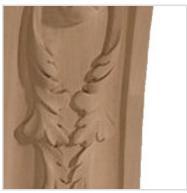

## 7"W x 12 1/4"D x 26 1/2"H Concave Hearst Chatham Corbel

- Authentic, US made, Premier Enkeboll carving
- Original designs add elegant beauty for kitchens, baths, and more
- The "Gold Standard" in architectural wood carving
- Made from sustainable resources
- Crafted using the finest North American hard woods
- Carefully selected for the clearest color and grain match
- This product qualifies for our Lowest Price Guarantee
- Order now and get our 30 day Price Protection

## **MORE IMAGES**