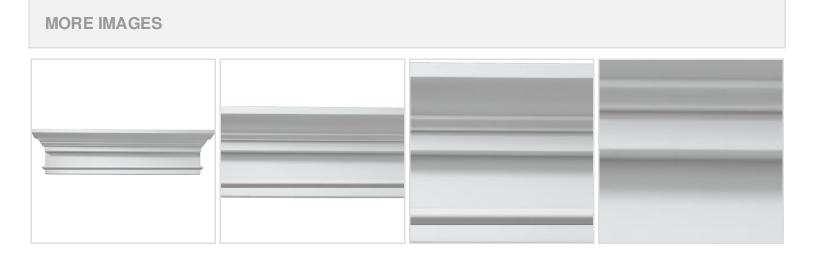

## 106"W x 111 1/4"OW x 9 3/4"H x 4 1/2"P Crosshead w/ Trim Strip

- Lightweight and easy to install
- Low maintenance product
- An answer for both indoor and outdoor applications
- Optional trim to add further depth and personality
- Add pilasters and pediments for an extraordinary look
- This product qualifies for our Lowest Price Guarantee
- Order now and get our 30 day Price Protection

Item #: CCA106X10T List Price: \$259.34 \$187.93 (EACH) Save \$71.41 (27%)

Usually ships in 4-5 weeks

| OVERALL WIDTH | WIDTH | HEIGHT | TOP PROJECTION | PROJECTION |
|---------------|-------|--------|----------------|------------|
| 111 1/4"      | 106"  | 9 3/4" | 4 1/2"         | 78"        |

## **DESCRIPTION**

When making plans for design improvements to the home or office, adding crossheads to your doorways and windows is one of the easiest and cost effective ways to increase visual appeal and value. Use in tandem with pilasters and pediments for a truly extraordinary look. Installation is easy due to it's lightweight nature, and being made out of urethane means it is protected from moisture, warping, cracks, rot and natural elements, making it perfect for interior and exterior applications.