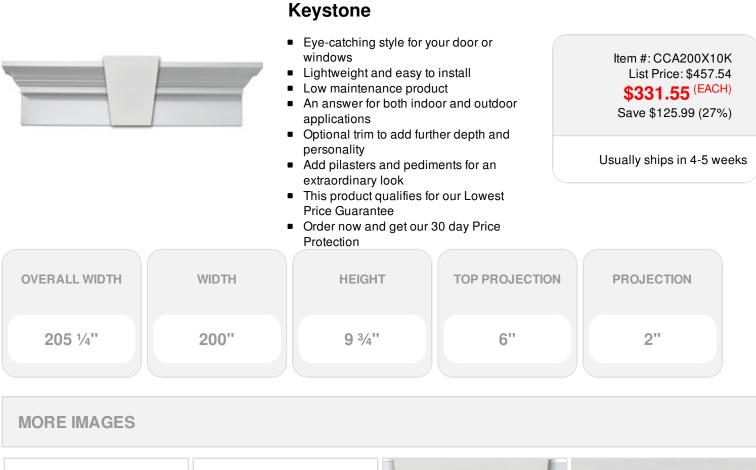

200"W x 205 1/4"OW x 9 3/4"H x 6"P Crosshead w/

## DESCRIPTION

When making plans for design improvements to the home or office, adding crossheads to your doorways and windows is one of the easiest and cost effective ways to increase visual appeal and value. Use in tandem with pilasters and pediments for a truly extraordinary look. Installation is easy due to it's lightweight nature, and being made out of urethane means it is protected from moisture, warping, cracks, rot and natural elements, making it perfect for interior and exterior applications.