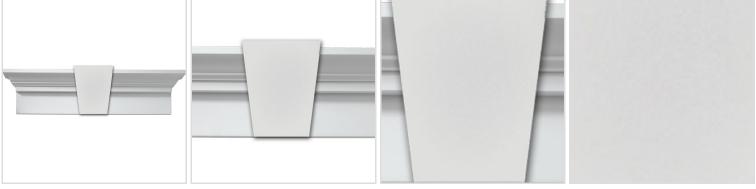

200"W x 205 1/4"OW x 9 3/4"H x 6"P Crosshead w/

## DESCRIPTION

When making plans for design improvements to the home or office, adding crossheads to your doorways and windows is one of the easiest and cost effective ways to increase visual appeal and value. Use in tandem with pilasters and pediments for a truly extraordinary look. Installation is easy due to it's lightweight nature, and being made out of urethane means it is protected from moisture, warping, cracks, rot and natural elements, making it perfect for interior and exterior applications.