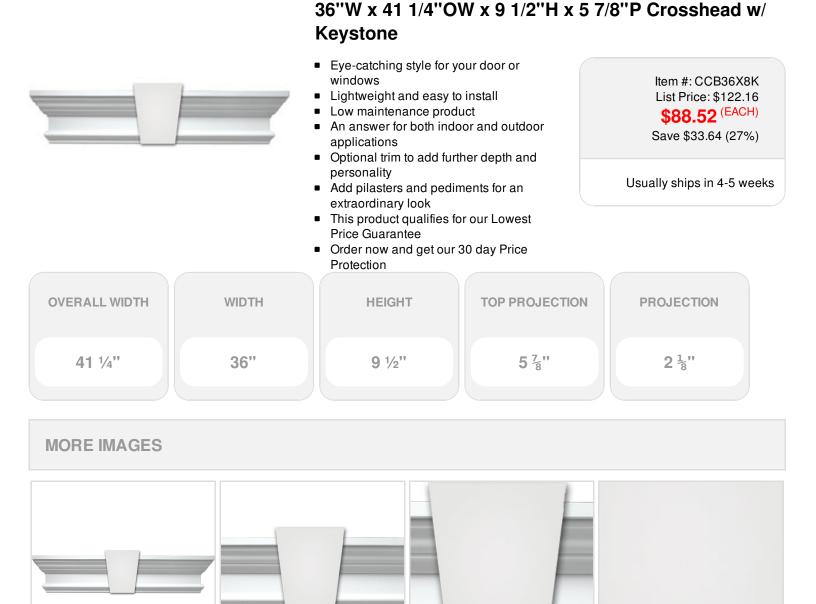

## DESCRIPTION

When making plans for design improvements to the home or office, adding crossheads to your doorways and windows is one of the easiest and cost effective ways to increase visual appeal and value. Use in tandem with pilasters and pediments for a truly extraordinary look. Installation is easy due to it's lightweight nature, and being made out of urethane means it is protected from moisture, warping, cracks, rot and natural elements, making it perfect for interior and exterior applications.